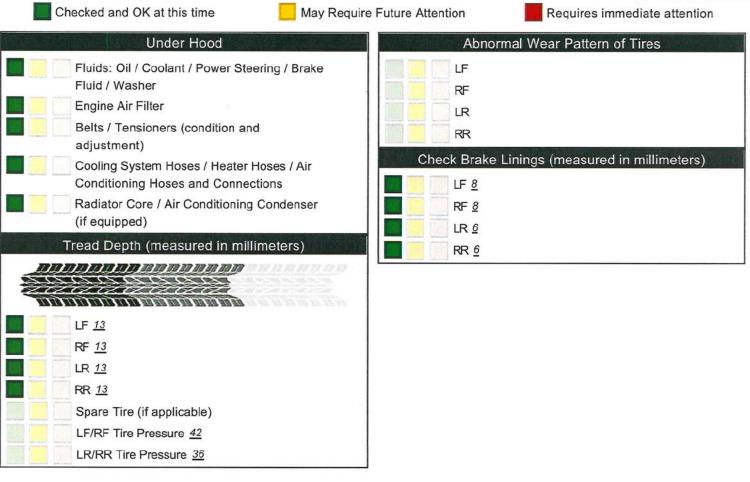

#### VIN WDB4632721X219585

Advisor Steve Pedersen Technician Hayden Sager Created On 6/28/2023

| CUSTOMER #: 19450                                                                                                                                                                                                                                                                                                                                                                                            |                                  | 86354 Three Point Motors |                                                    |                         |                                                       |                             |            |  |
|--------------------------------------------------------------------------------------------------------------------------------------------------------------------------------------------------------------------------------------------------------------------------------------------------------------------------------------------------------------------------------------------------------------|----------------------------------|--------------------------|----------------------------------------------------|-------------------------|-------------------------------------------------------|-----------------------------|------------|--|
|                                                                                                                                                                                                                                                                                                                                                                                                              |                                  |                          | *INVOICE*                                          | Mercedes-Benz           |                                                       |                             |            |  |
|                                                                                                                                                                                                                                                                                                                                                                                                              |                                  | ים                       | JPLICATE 1<br>PAGE 1                               | Tel: (250)              | ment Street, Vict<br>385-6737 Fax:<br>ww.threepointmo | oria, B.C. \<br>(250) 385-2 | /8T 4P7    |  |
|                                                                                                                                                                                                                                                                                                                                                                                                              |                                  | SER                      | SERVICE ADVISOR: 8 STEVE PEDERSEN                  |                         |                                                       |                             |            |  |
| COLOUR YEAR MAKE/MODEL                                                                                                                                                                                                                                                                                                                                                                                       |                                  |                          | VIN                                                | LICENSE                 | ODOMETER                                              | ODOMETER IN/ OUT TA         |            |  |
| White 15 MERCEDES-BENZ                                                                                                                                                                                                                                                                                                                                                                                       | G63 AM                           | WDB4                     | 632721X219585                                      |                         | 10497/                                                | 10498                       | T9876      |  |
| IN SVC. DATE PROD. DATE WARR. EXP.                                                                                                                                                                                                                                                                                                                                                                           | PROMISE                          | )                        | PO NO.                                             | CUST.PAY<br>LABOUR RATE | PAYMENT                                               | INV. D                      | ATE        |  |
| 28JUN23 DD                                                                                                                                                                                                                                                                                                                                                                                                   | 8JUN23 IS<br>8JUN23 DE 17:00 28J |                          |                                                    | 169.00                  | CASH                                                  | 28JUN23                     |            |  |
| R.O. OPENED READY                                                                                                                                                                                                                                                                                                                                                                                            | OPTIONS:                         |                          | R:818                                              | 107.00                  | 011011                                                | 200011                      |            |  |
|                                                                                                                                                                                                                                                                                                                                                                                                              |                                  |                          |                                                    |                         |                                                       |                             |            |  |
| 28JUN23 28JUN23<br>LINE OPCODE TECH TYPE HOURS                                                                                                                                                                                                                                                                                                                                                               |                                  |                          |                                                    | LIST                    | NET                                                   | TO                          | TAL        |  |
| A "A" SERVICE                                                                                                                                                                                                                                                                                                                                                                                                |                                  | 1                        |                                                    |                         |                                                       |                             |            |  |
| 001154 PERFORM SERVICE                                                                                                                                                                                                                                                                                                                                                                                       | A                                |                          |                                                    |                         |                                                       |                             |            |  |
| 114 CP<br>1 007603-014106 SEAI                                                                                                                                                                                                                                                                                                                                                                               | TNG RING                         |                          |                                                    | 1.55                    | 338.00<br>1.32                                        |                             | .00<br>.32 |  |
| 1 ULT11-WWF-PIOT WAS                                                                                                                                                                                                                                                                                                                                                                                         |                                  | C                        |                                                    | 3.50                    |                                                       |                             | .97        |  |
| 8 OIMP1239160T 0W40                                                                                                                                                                                                                                                                                                                                                                                          | AMGOIL 11                        |                          |                                                    | 21.79                   |                                                       |                             |            |  |
| 8 BCC BC CONTIAN                                                                                                                                                                                                                                                                                                                                                                                             |                                  |                          |                                                    | 0.15                    |                                                       |                             | .20        |  |
| 8 BCO BC OIL LEVY<br>1 278-180-00-09 TS OIL FILTER ELEMENT                                                                                                                                                                                                                                                                                                                                                   |                                  |                          |                                                    |                         |                                                       |                             | .80<br>.35 |  |
| 1 BCF FILTER LEVY                                                                                                                                                                                                                                                                                                                                                                                            |                                  |                          |                                                    | 35.71<br>0.75           |                                                       |                             | .75        |  |
| 2 INTA000828038810 0                                                                                                                                                                                                                                                                                                                                                                                         |                                  |                          |                                                    | 8.51                    |                                                       |                             | .46        |  |
| PARTS: 197.26 LABOR: 338.00 OTHER: 2.75 TOTAL LINE A: 538.01<br>10498 a service 1-3 complete - changed oil and filter - checked and<br>topped up fluids - set tire pressure - checked battery - tires 13mm<br>front and both rear - brakes 8mm front 6mm on both rear - reset service<br>reminder - replaced key battery - found fuel leak on the 1r on fuel<br>rail - incorrect hose and clamp causing leak |                                  |                          |                                                    |                         |                                                       |                             | . 01       |  |
| B** REPAIR LEAKING FUEL LINE                                                                                                                                                                                                                                                                                                                                                                                 |                                  |                          |                                                    |                         |                                                       |                             |            |  |
| S130 FUEL LINE REPAIR                                                                                                                                                                                                                                                                                                                                                                                        |                                  |                          |                                                    |                         |                                                       |                             |            |  |
| 114 CP<br>1 246-476-01-26 FUEL HOSE                                                                                                                                                                                                                                                                                                                                                                          |                                  |                          |                                                    | 30.20                   | 169.00<br>25.67                                       |                             |            |  |
| 2 000-995-82-35 CLAMP                                                                                                                                                                                                                                                                                                                                                                                        |                                  |                          |                                                    | 11.57                   |                                                       |                             |            |  |
|                                                                                                                                                                                                                                                                                                                                                                                                              |                                  |                          | . 0.00                                             | TOTAL L                 | INE B:                                                | 214                         |            |  |
| 10498 repair leaking fuel line repaired leaking fuel line on frame<br>rail - tested no more leaks                                                                                                                                                                                                                                                                                                            |                                  |                          |                                                    |                         |                                                       |                             |            |  |
| C** 6 PLUS MERCEDES- BENZ/ SMART LOYALTY PROGRAM - 10% DISCOUNT ON<br>PARTS AND LABOUR MY2015 OR OLDER - MB / SMART VEHICLE<br>CAUSE: THANK YOU FOR YOUR CONTINUED PATRONAGE<br>6+ 6 PLUS MERCEDES- BENZ/ SMART LOYALTY PROGRAM -<br>10% DISCOUNT ON PARTS AND LABOUR MY2015 OR<br>OLDER - MB / SMART VEHICLE<br>99 CP -50.70 -50.70                                                                         |                                  |                          |                                                    |                         |                                                       |                             |            |  |
|                                                                                                                                                                                                                                                                                                                                                                                                              |                                  |                          | INDEBTEDNESS IS HEREBY                             |                         | IPTION                                                | TOTA                        | LS         |  |
|                                                                                                                                                                                                                                                                                                                                                                                                              |                                  |                          | ACKNOWLEDGED IN THE                                | LABOUR AN               |                                                       |                             |            |  |
| THANK- YOU                                                                                                                                                                                                                                                                                                                                                                                                   |                                  |                          | SUM OF \$<br>BEING ALL OR THE BALANCE              | GAS, OIL, L             |                                                       |                             |            |  |
|                                                                                                                                                                                                                                                                                                                                                                                                              |                                  | 0                        | O UVING FOR REPAIRS, PARTS & ACCESSORIES DESCRIBED |                         |                                                       |                             |            |  |
| FOR ALLOWING US                                                                                                                                                                                                                                                                                                                                                                                              | UT                               | MISC. CHAF               |                                                    |                         |                                                       |                             |            |  |
| TO SERVICE YOUR VEH                                                                                                                                                                                                                                                                                                                                                                                          | ICLE                             |                          |                                                    | TOTAL CHA               |                                                       |                             |            |  |
| TO GERVICE TOOR VEHICLE:                                                                                                                                                                                                                                                                                                                                                                                     |                                  |                          | DATE                                               | SALES TAX               |                                                       |                             |            |  |
|                                                                                                                                                                                                                                                                                                                                                                                                              |                                  | CUSTOMER SIGNATURE       | PLEASE PA<br>THIS AMO                              |                         |                                                       |                             |            |  |